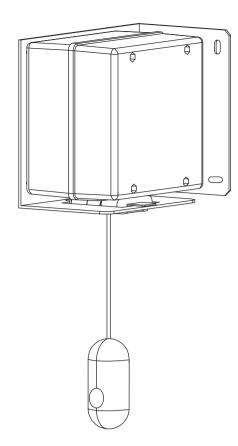

# **EVSE Retractor Installation Instructions**

ATG Electronics, Inc.

10588 Monte Vista Ave, Montclair, CA 91763 +1-951-245-6222 service@atgelectronics.com

https://www.atgelectronics.com/

# Step 2

Pull out the cable at about 11.8in, then stop, and the retractor will self-lock at the position (Reference Figure 2)



## Step 3

Unassembled the retractor body from the mounting plate (Reference Figure 3). Remove the screws on the cord clamp, then remove the 4 screws from the mounting plate to separate the retractor body from the mounting plate.



Figure 3

#### **EVSE Retractor Accessories List**



#### **EVSE Retractor Data and Specifications**

| × 64mm)                                           |
|---------------------------------------------------|
|