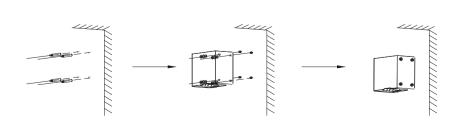

## Step 3

Unassembled the retractor body from the mounting plate (Reference Figure 3). Remove the screws on the cord clamp, then remove the 4 screws from the mounting plate to separate the retractor body from the mounting plate.

Figure 3