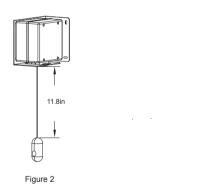

# Step 2

Pull out the cable at about 11.8in, then stop, and the retractor will self-lock at the position (Reference Figure 2)