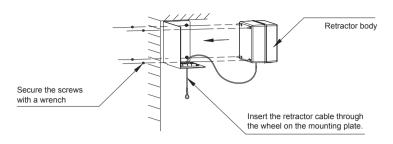

## Step 5

Reference Figure 6, position the retractor body to the mounting plate and secure the retractor body with the 4 screws to the mounting plate.

Figure 6

Reference Figure 7. Install the cord clamp and use the cord clamp to clamp the EV charger output cable