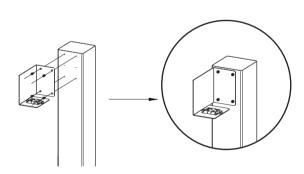

## Step 4

4.1 Reference Figure 4, use 4 screws to secure the mounting plate on the pedestal.

Install the mounting plate on the pedstal

Figure 4

4.2 Reference Figure 5, use 4 screws to secure the mounting plate on the wall.