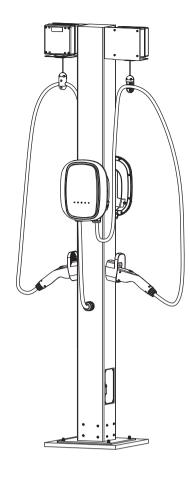

ize: diameter  $\phi$ 10mm, depth 45mm)

Figure 5

## Step 5

Reference Figure 6, position the retractor body to the mounting plate and secure the retractor body with the 4 screws to the mounting plate.



Figure 6



Reference Figure 7. Install the cord clamp and use the cord clamp to clamp the EV charger output cable

The product comes with 20mm (OD) cord clamp for cord with 22mm - 22.7mm diameter.

Lock the top cover of the cord clamp
Use a Phillips screw driver to secure the cord clamp cover
The accessory kit includes a 16mm (OD) cord clamp for cord with 15.5mm to 17.9mm.

Use a Phillips screw driver to secure the cord clamp cover

Install the cord clamp (Ensure the cord clamp has at least 1.2 meter distance from the charging gun)

Figure 7

#### The Effect Picture after Installation



7FT Pedestal

5