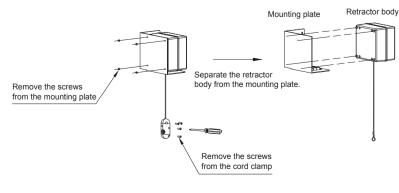

## Step 3

Unassembled the retractor body from the mounting plate (Reference Figure 3). Remove the screws on the cord clamp, then remove the 4 screws from the mounting plate to separate the retractor body from the mounting plate.

Figure 3