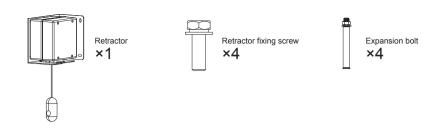

# **EVSE Retractor Installation Instructions**

ATG Electronics, Inc.

10588 Monte Vista Ave, Montclair, CA 91763 +1-951-245-6222 service@atgelectronics.com

https://www.atgelectronics.com/

# Step 2

Pull out the cable at about 11.8in, then stop, and the retractor will self-lock at the position (Reference Figure 2)



## Step 3

Unassembled the retractor body from the mounting plate (Reference Figure 3). Remove the screws on the cord clamp, then remove the 4 screws from the mounting plate to separate the retractor body from the mounting plate.



Figure 3

#### **EVSE Retractor Accessories List**



#### **EVSE Retractor Data and Specifications**

| × 64mm)                                           |
|---------------------------------------------------|
|                                                   |
|                                                   |
|                                                   |
|                                                   |
| )                                                 |
| 1772 cord, AC Level 2, 32-48A rated (7.6-11.5 kW) |
| ble in 7FT pedestal.                              |
| DIE                                               |

### Step 1

Remove the retractor from the package



Figure '

## Step 4

4.1 Reference Figure 4, use 4 screws to secure the mounting plate on the pedestal.



Install the mounting plate on the pedstal

Figur